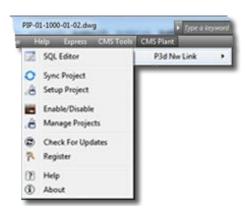

### **Seamless Integration**

The Add-in merges toolbars, ribbons, and menus with the Piping 3D workspace.

#### Menu

#### Toolbar

CMS Plant Ribbon Tab