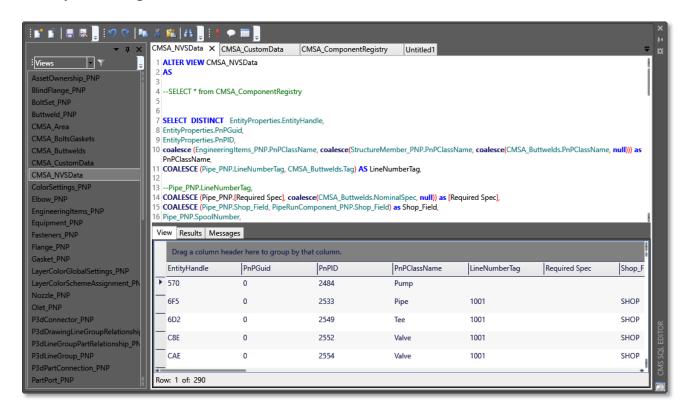

#### **Create Queries**

The professional version includes a Query Editor available inside AutoCAD. With the Standard version, SQLite databases *DB Browser for SQLite* is required, and SQL Server databases need *SQL Server Management Studio*. Your IT/Database Adminitrator will have more information about your configuration.

**SQL Editor Pane - Professional Version Only** 