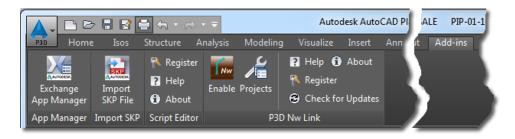

### **Seamless Integration**

The Add-in merges toolbars, ribbons, and menus with the Piping 3D workspace.

#### Add-ins Ribbon Tab

#### Add-ins Toolbar