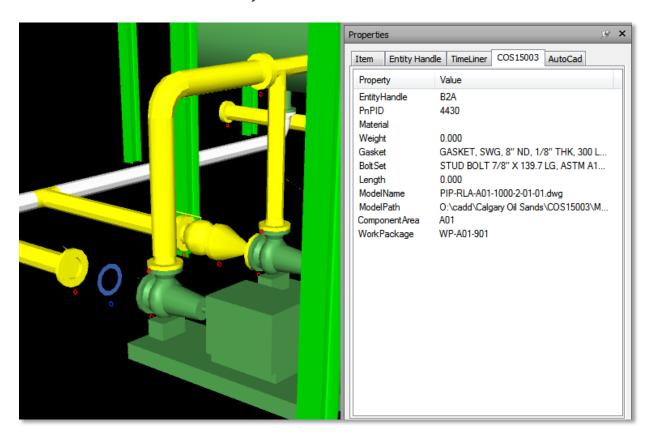

## Viewing the data In Navisworks®

Once the views are configured in the project database and the Data Tools are set up, the Plant 3D Component Properties are available in Navisworks immediately.

Plant 3D® data in Navisworks®

# Viewing the data In Navisworks®

Navisworks® Property Pane

# Viewing the data In Navisworks®

Views can be created to show any data that exists in the database.

**Bolt and Gasket Data** 