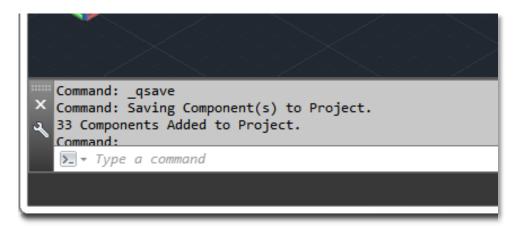

### Seamless Workflow

The Add-in required no changes to your company's design processes. Once the add-in is configured for the project, the database is updated everytime the model is saved. A setup wizard is provided to aid in this process. This data is immediately available in Navisworks, once the Data Tools have been configured.

Save Information