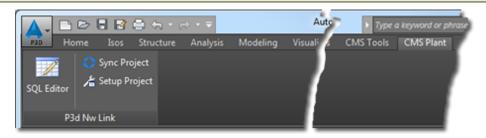

### **Seamless Integration**

The Add-in merges toolbars, ribbons, and menus with the Piping 3D workspace.

#### Add-ins Ribbon Tab

#### Add-ins Toolbar

#### Menu

#### Toolbar

CMS Plant Ribbon Tab