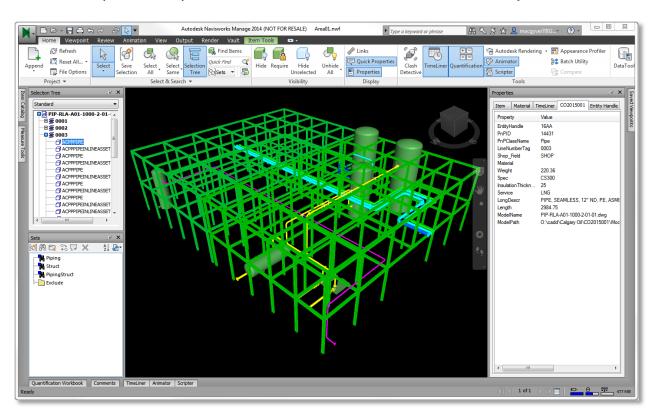

# Viewing the data In Navisworks®

## Viewing the data In Navisworks®

Once the views are configured in the project database and the Data Tools are set up, the Plant 3D Component Properties are available in Navisworks immediately.

Plant 3D® data in Navisworks®