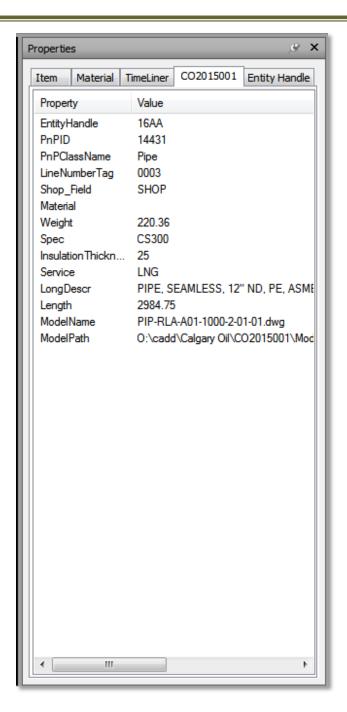

ce the Data Tools have been configured.



Save Information



## Preparing the Database

## Preparing the Database

#### **Create Queries**

The professional version includes a Query Editor available inside AutoCAD. With the Standard version, SQLite databases *DB Browser for SQLite* is required, and SQL Server databases need *SQL Server Management Studio*. Your IT/Database Adminitrator will have more information about your configuration.



**SQL Editor Pane - Professional Version Only** 



# Viewing the data In Navisworks®

## Viewing the data In Navisworks®

Once the views are configured in the project database and the Data Tools are set up, the Plant 3D Component Properties are available in Navisworks immediately.



Plant 3D® data in Navisworks®



# Viewing the data In Navisworks®



Navisworks® Property Pane



# Viewing the data In Navisworks®

Views can be created to show any data that exists in the database.



**Bolt and Gasket Data** 



## **Contact Information**

Web: <a href="www.camansol.com">www.camansol.com</a>

Email: sales@camansol.com

Phone: 877.679.4965

Click <u>here</u> for more information.